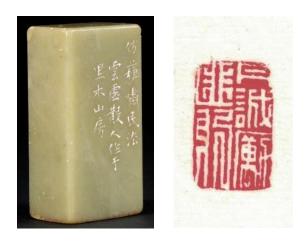

| 平头钮长方形白文五字印      |          | Rectangular Seal with Five Incised Characters |                     |
|------------------|----------|-----------------------------------------------|---------------------|
| 清嘉庆至光绪(18141885) |          | Qing Jiaqing to Guangxu (1814–1885)           |                     |
| 柯有榛              |          | KE Youzhen                                    |                     |
| 石(青田)            |          | Stone (Qingtian)                              |                     |
| 印文:              | 丹诚励匪躬    | Seal characters:                              | Dancheng li feigong |
| 尺寸:              | 纵:1.3 厘米 | Size:                                         | W: 1.3 cm           |
|                  | 横:2.1 厘米 |                                               | L: 2.1 cm           |
|                  | 高:4.1 厘米 |                                               | H: 4.1 cm           |